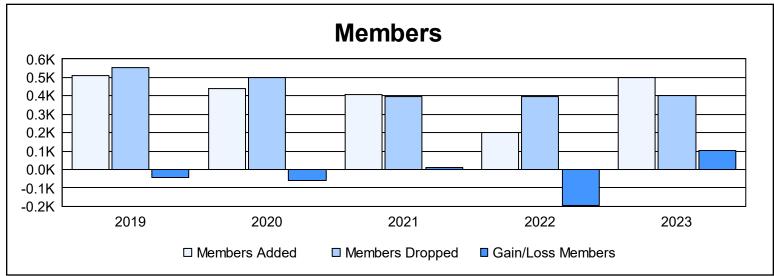

District 354 F

As of June 2023 Cumulative

| Year      | New<br>Clubs | Dropped<br>Clubs | Gain/<br>Loss<br>Clubs | New<br>Members | Charter<br>Members | Reinstate<br>Members | Transfer<br>Members | Total<br>Member<br>Added | Total<br>Members<br>Dropped | Gain/<br>Loss<br>Members |
|-----------|--------------|------------------|------------------------|----------------|--------------------|----------------------|---------------------|--------------------------|-----------------------------|--------------------------|
| 2018-2019 | 2            | 3                | -1                     | 444            | 48                 | 14                   | 3                   | 509                      | 551                         | -42                      |
| 2019-2020 | 2            | 4                | -2                     | 361            | 66                 | 12                   | 2                   | 441                      | 500                         | -59                      |
| 2020-2021 | 2            | 2                | 0                      | 323            | 73                 | 8                    | 4                   | 408                      | 397                         | 11                       |
| 2021-2022 | 0            | 1                | -1                     | 183            | 3                  | 7                    | 7                   | 200                      | 398                         | -198                     |
| 2022-2023 | 2            | 3                | -1                     | 427            | 61                 | 10                   | 2                   | 500                      | 399                         | 101                      |
| Average   | 2            | 3                | -1                     | 348            | 50                 | 10                   | 4                   | 412                      | 449                         | -37                      |