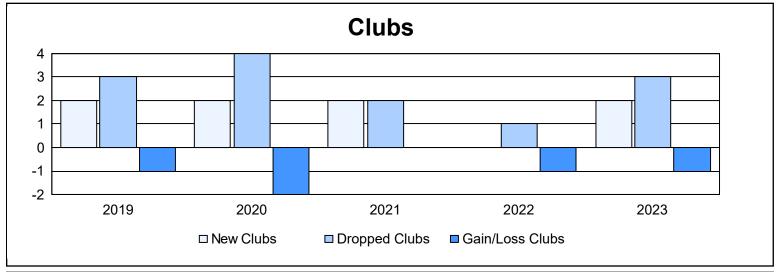

District 354 F

As of June 2023 Cumulative

| Year      | New<br>Clubs | Dropped<br>Clubs | Gain/<br>Loss<br>Clubs | New<br>Members | Charter<br>Members | Reinstate<br>Members | Transfer<br>Members | Total<br>Member<br>Added | Total<br>Members<br>Dropped | Gain/<br>Loss<br>Members |
|-----------|--------------|------------------|------------------------|----------------|--------------------|----------------------|---------------------|--------------------------|-----------------------------|--------------------------|
| 2018-2019 | 2            | 3                | -1                     | 444            | 48                 | 14                   | 3                   | 509                      | 551                         | -42                      |
| 2019-2020 | 2            | 4                | -2                     | 361            | 66                 | 12                   | 2                   | 441                      | 500                         | -59                      |
| 2020-2021 | 2            | 2                | 0                      | 323            | 73                 | 8                    | 4                   | 408                      | 397                         | 11                       |
| 2021-2022 | 0            | 1                | -1                     | 183            | 3                  | 7                    | 7                   | 200                      | 398                         | -198                     |
| 2022-2023 | 2            | 3                | -1                     | 427            | 61                 | 10                   | 2                   | 500                      | 399                         | 101                      |
| Average   | 2            | 3                | -1                     | 348            | 50                 | 10                   | 4                   | 412                      | 449                         | -37                      |